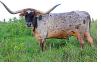

## **RIVERFORKS RAIS'N CANE**

Date of Birth: 02/04/2015 **Registration 1:** BI90942 Registration 2: 270760 Breeder:

TERRY KING Owner: Kimes Ranch/Plain Dirt/Nowells

**Hickory Creek** 

An extremely beautiful example of Terry King's breeding. A drag net son with a low sweeping horn set and color that just doesn't end! Look for his progeny on the Futurity circuit. We have been excited about every calf that's hit the ground, big colorful babies!

**Total Horn:** 48.1250 on 10/15/2016 TTT: 85.0000 on 03/20/2025 Composite: 119.0000 on 10/15/2016

RIVERFORKS RAIS'N CANE

Riverforks Barbra Jean

Courtesy of Kimes Ranch

SHINING VICTORY

JUMA

SOUGHT OUT

JP RIO GRANDE