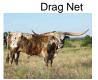

## **RIVERFORKS RAIS'N CANE**

Date of Birth: 02/04/2015 **Registration 1:** BI90942 Registration 2: 270760 Breeder:

TERRY KING Owner: Kimes Ranch/Plain Dirt/Nowells

**Hickory Creek** 

An extremely beautiful example of Terry King's breeding. A drag net son with a low sweeping horn set and color that just doesn't end! Look for his progeny on the Futurity circuit. We have been excited about every calf that's hit the ground, big colorful babies!