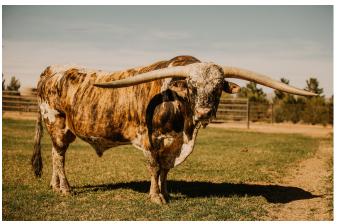

## **RIVERFORKS RAIS'N CANE**

Date of Birth: 02/04/2015 **Registration 1:** BI90942 Registration 2: 270760 Breeder:

TERRY KING Owner: Kimes Ranch/Plain Dirt/Nowells

**Hickory Creek** 

An extremely beautiful example of Terry King's breeding. A drag net son with a low sweeping horn set and color that just doesn't end! Look for his progeny on the Futurity circuit. We have been excited about every calf that's hit the ground, big colorful babies!

**Total Horn:** 48.1250 on 10/15/2016 TTT: 85.0000 on 03/20/2025 Composite: 119.0000 on 10/15/2016

RIVERFORKS RAIS'N CANE

Riverforks Barbra Jean

Courtesy of Kimes Ranch

SHINING VICTORY

JUMA

SOUGHT OUT

JP RIO GRANDE